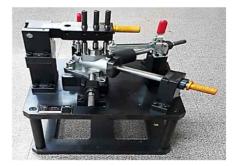

### **Production Equipments**

| No. | Name                                | Maker                       | EA |
|-----|-------------------------------------|-----------------------------|----|
| 1   | Casting Machine                     | Toshiba (350ton/850ton)     | 3  |
| 2   | High speed<br>processing<br>Machine | Mori (NVD5000), OKK VP600   | 6  |
| 3   | Electrical<br>discharge<br>Machine  | Sodick, Dae-Han EDM         | 4  |
| 4   | Tapping Center                      | Dong-yang, Dae-sung Hi-Tech | 20 |
| 5   | Grinding M/C                        | Nippei                      | 1  |
| 6   | Washing M/C                         | -                           | 2  |
| 7   | Leak Test                           | -                           | 2  |
| 8   | CNC Lathe                           | Samsung, Doosan             | 3  |
| 9   | Abrader                             | Kum Kang                    | 2  |
| 10  | Milling Machine                     | Nam Sun                     | 3  |
| 11  | Wire cutting<br>Machine             | Seibu                       | 1  |
|     |                                     | Total                       | 47 |