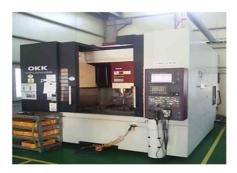

### **Production Equipments**

| No. | Name                                | Maker                       | EA |
|-----|-------------------------------------|-----------------------------|----|
| 1   | Casting Machine                     | Toshiba (350ton/850ton)     | 3  |
| 2   | High speed<br>processing<br>Machine | Mori (NVD5000), OKK VP600   | 6  |
| 3   | Electrical<br>discharge<br>Machine  | Sodick, Dae-Han EDM         | 4  |
| 4   | Tapping Center                      | Dong-yang, Dae-sung Hi-Tech | 20 |
| 5   | Grinding M/C                        | Nippei                      | 1  |
| 6   | Washing M/C                         | -                           | 2  |
| 7   | Leak Test                           | -                           | 2  |
| 8   | CNC Lathe                           | Samsung, Doosan             | 3  |
| 9   | Abrader                             | Kum Kang                    | 2  |
| 10  | Milling Machine                     | Nam Sun                     | 3  |
| 11  | Wire cutting<br>Machine             | Seibu                       | 1  |
|     |                                     | Total                       | 47 |