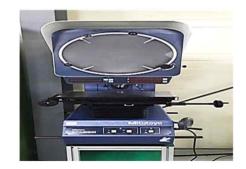

#### Measuring Instruments

| No. | Name                              | Maker    | EA |
|-----|-----------------------------------|----------|----|
| 1   | 3D Measure<br>Machine             | Duckin   | 1  |
| 2   | Form Measure<br>Machine           | Mitutoyo | 1  |
| 3   | Illuminance<br>Measure<br>Machine | Mitutoyo | 1  |
| 4   | Hardness Tester                   | Mitutoyo | 1  |
| 5   | Profile Project                   | Mitutoyo | 1  |
| 6   | True position<br>Gauge            | DHG      | 4  |
| 7   | Air Gauge                         | DHG      | 3  |
| 8   | GO/NOGO Gauge                     | DHG      | 25 |
| 9   | Depth Gauge                       | DHG      | 2  |
| 10  | etc                               | -        | 14 |
|     |                                   | Total    | 53 |