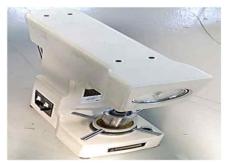

### **Production Equipments**

| No. | Name                                | Maker                       | EA |
|-----|-------------------------------------|-----------------------------|----|
| 1   | Casting Machine                     | Toshiba (350ton/850ton)     | 3  |
| 2   | High speed<br>processing<br>Machine | Mori (NVD5000), OKK VP600   | 6  |
| 3   | Electrical<br>discharge<br>Machine  | Sodick, Dae-Han EDM         | 4  |
| 4   | Tapping Center                      | Dong-yang, Dae-sung Hi-Tech | 20 |
| 5   | Grinding M/C                        | Nippei                      | 1  |
| 6   | Washing M/C                         | -                           | 2  |
| 7   | Leak Test                           | -                           | 2  |
| 8   | CNC Lathe                           | Samsung, Doosan             | 3  |
| 9   | Abrader                             | Kum Kang                    | 2  |
| 10  | Milling Machine                     | Nam Sun                     | 3  |
| 11  | Wire cutting<br>Machine             | Seibu                       | 1  |
|     |                                     | Total                       | 47 |