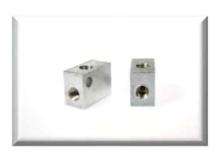

#### **Main Products**

<EGR Valve Housing>

<Block Valve Housing>

<2Way-Manifold>

<4Way-Manifold>

<Lambda-Stem>

<AJ-Stem>

<IA7A8479>

<IA7A8487>

<BV 38>

<BV 43>

<RHV5>

<736F>