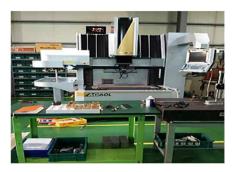

#### Measuring Instruments

| No. | Name                              | Maker    | EA |
|-----|-----------------------------------|----------|----|
| 1   | 3D Measure<br>Machine             | Duckin   | 1  |
| 2   | Form Measure<br>Machine           | Mitutoyo | 1  |
| 3   | Illuminance<br>Measure<br>Machine | Mitutoyo | 1  |
| 4   | Hardness Tester                   | Mitutoyo | 1  |
| 5   | Profile Project                   | Mitutoyo | 1  |
| 6   | True position<br>Gauge            | DHG      | 4  |
| 7   | Air Gauge                         | DHG      | 3  |
| 8   | GO/NOGO Gauge                     | DHG      | 25 |
| 9   | Depth Gauge                       | DHG      | 2  |
| 10  | etc                               | -        | 14 |
|     |                                   | Total    | 53 |