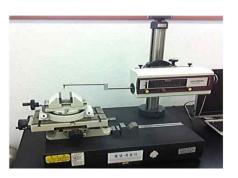

#### Measuring Instruments

| No. | Name                              | Maker    | EA |
|-----|-----------------------------------|----------|----|
| 1   | 3D Measure<br>Machine             | Duckin   | 1  |
| 2   | Form Measure<br>Machine           | Mitutoyo | 1  |
| 3   | Illuminance<br>Measure<br>Machine | Mitutoyo | 1  |
| 4   | Hardness Tester                   | Mitutoyo | 1  |
| 5   | Profile Project                   | Mitutoyo | 1  |
| 6   | True position<br>Gauge            | DHG      | 4  |
| 7   | Air Gauge                         | DHG      | 3  |
| 8   | GO/NOGO Gauge                     | DHG      | 25 |
| 9   | Depth Gauge                       | DHG      | 2  |
| 10  | etc                               | -        | 14 |
|     |                                   | Total    | 53 |