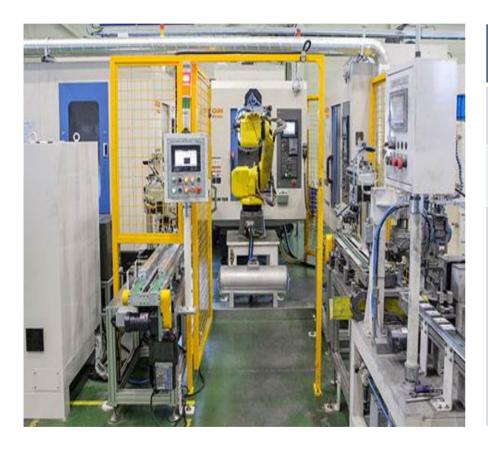

## **Automation Department**

| Automation Department |                                                                                                                                                                                                  |      |              |
|-----------------------|--------------------------------------------------------------------------------------------------------------------------------------------------------------------------------------------------|------|--------------|
| Location              | 42, Dalseong2cha 4-ro, Guji-myeon, Dalseong-<br>gun, Daegu, Republic of Korea                                                                                                                    |      |              |
| Tel.                  | 053-591-5478                                                                                                                                                                                     | Fax. | 053-591-5498 |
| History               | <ul> <li>TAPP'G Line Robot Automation</li> <li>Automatic Assembly and Inspection of<br/>Compressor Pulley</li> <li>Build Line of automatic washing and<br/>Inspection of Transmission</li> </ul> |      |              |

#### **Automation Manufacture Process**